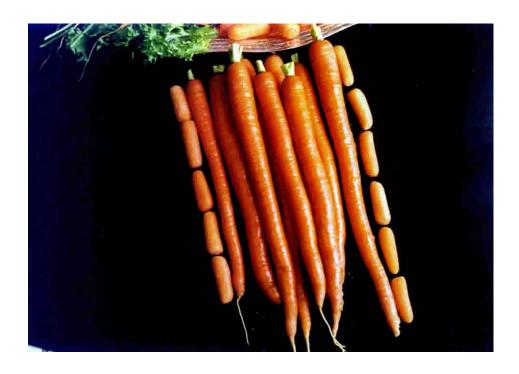

**HYBRID CARROT** Sweetcuts (KXPC-055)

This a very long and slender Imperator type hybrid with excellent potential for manufactured baby carrot production

KXPC-055 was developed for the Cut and Peel Market, but can also be used as a Cello type carrot with proper population spacing if a long carrot is needed.

This variety produces very smooth and long roots approximately 13"-15" long and about 3/4"-1" in diameter. The exterior and interior color is dark orange and core is very small almost invisible. It is sweet but not brittle. KXPC-055 produces strong tops 16"-18" tall and dark green in color.